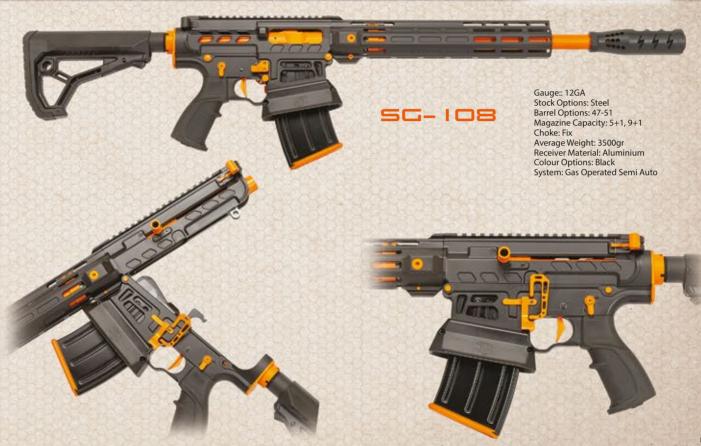

s hand touches the stock.
- 3- If for any reason the user's hand contact is cut off from the stock, the automatic lock is activated.
- 4- For a figerprint system, the number of users can be set from 1 to 10.
- 5- This system can optionally be added to GPS. In this way, you can follow your gun any where in the world.
- 6- This system has a rechargeable batery unit.
- 7- This system has a standby time of 60 hours.

Shotguns to which this system can be adapted: This system is suitable for all SHOTGUN and RIFLES that do not have tactical or wooden stock. Gauge: 12GA, 20GA
Stock Options: Synthetic / Walnut
Barrel Options: 47-61-71-76
Magazine Capacity: 4+1 / 7+1 / 9+1
Choke: Multi / Fix
Average Weight: 3100gr
Receiver Material: Aluminium
Colour Options: Black
System: Pump Action



























Stock Options: Steel
Barrel Options: 47-51
Magazine Capacity: 5+1, 9+1
Choke: Multi
Average Weight: 3950gr
Receiver Material: Aluminium
Colour Options: Camo
System: Gas Operated Semi Auto



56-113

Stock Options: Steel
Barrel Options: 47-51
Magazine Capacity: 5+1, 9+1
Choke: Multi
Average Weight: 3300gr
Receiver Material: Aluminium
Colour Options: Black
System: Gas Operated Semi Auto



#### PUMP ACTION







#### ROVELVER





### VER & UNDER





#### OVER & UNDER







Gauge: 12GA
Stock Options: Trap or Adjustable
Barrel Options: 76
Choke: Multi-Fix
Average Weight: 4500gr
Receiver Material: Steel
Colour Options: Black
Ejector: Optional
System: Over & Under

### OVER & UNDER





#### /ERSUNDER





Gauge: 12GA Stock Options: Walnut Barrel Options: 25-33-47-61-71-76 Choke: