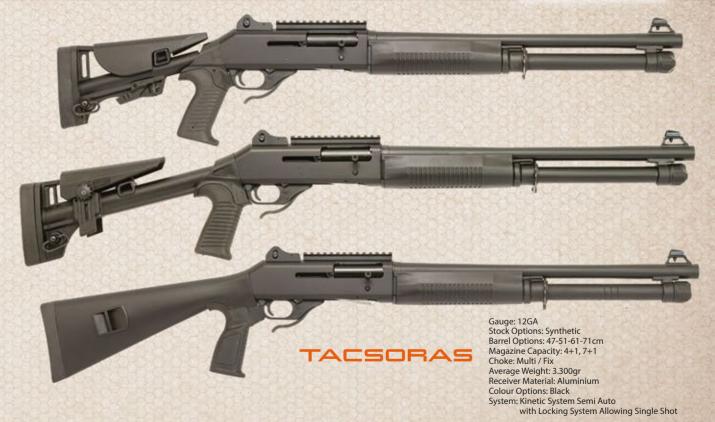

Stock Options: Walnut Barrel Options: 47-61-71-76 Magazine Capacity: 4+1 Average Weight: 3200gr Receiver Material: Aluminium System: Gas Operated Semi Auto

56-316

Gauge: 12GA Stock Options: Synthetic Barrel Options: 47-61-71-76 Magazine Capacity: 4+1 Choke: Multi / Fix Average Weight: 3250gr Receiver Material: Aluminium Colour Options: Camo System: Gas Operated Semi Auto 56-314

56-318

Gauge: 12GA Stock Options: Synthetic Barrel Options: 47-61-71-76 Magazine Capacity: 7+1 Choke: Multi / Fix Average Weight: 3300gr Receiver Material: Aluminium Colour Options: Black System: Gas Operated Semi Auto