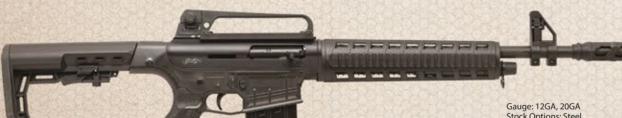

Stock Options: Steel
Barrel Options: 47-51
Magazine Capacity: 5+1, 9+1
Choke: Multi
Average Weight: 3950gr
Receiver Material: Aluminium
Colour Options: Camo
System: Gas Operated Semi Auto

56-113

Stock Options: Steel
Barrel Options: 47-51
Magazine Capacity: 5+1, 9+1
Choke: Multi
Average Weight: 3300gr
Receiver Material: Aluminium
Colour Options: Black
System: Gas Operated Semi Auto