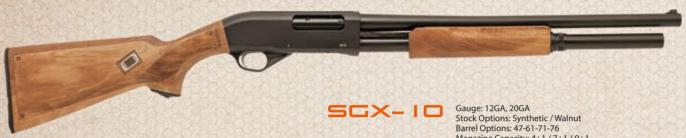

Shotguns to which this system can be adapted: This system is suitable for all SHOTGUN and RIFLES that do not have tactical or wooden stock. Gauge: 12GA, 20GA
Stock Options: Synthetic / Walnut
Barrel Options: 47-61-71-76
Magazine Capacity: 4+1 / 7+1 / 9+1
Choke: Multi / Fix
Average Weight: 3100gr
Receiver Material: Aluminium
Colour Options: Black
System: Pump Action