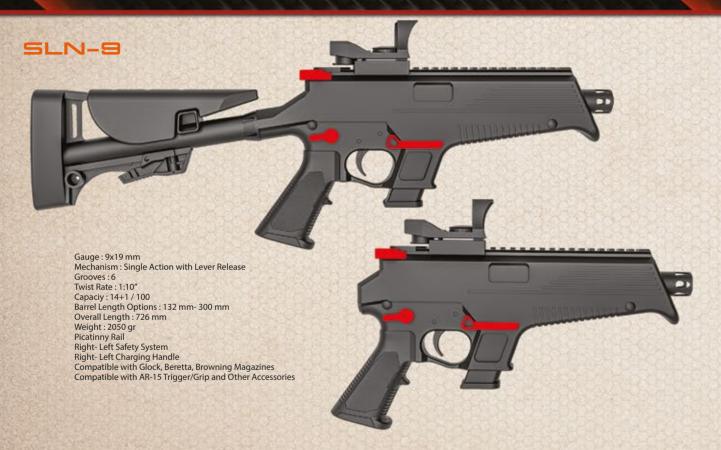

eased to market in the near future.

Since the day it was founded, our company, which focuses on R&D work, has pioneered a brand new technology. We have developed, tested and introduced to the media exclusive bio-metrically secured (fingerprint activated) technology at 2017 Prohunt Exhibition in Istanbul, which is featured in some of our Shotgun models. This will bring increased security preventing the firearm from discharging by unintended users, such as would-be thieves or children.

We strive to be the leader in our field, providing the best quality and service to our valued customers in the best possible way. We invite you to experience Sülün Arms quality and expertise, and see for yourself by getting your hands on one of our fantastic firearms!

#### EVER ACTION







# MP ACTION







### BLANK PISTOL





# THE FIRST SHOTGUN WORKING WITH THE FINGERPRINT SYSTEM ONE THE WHOLE WORLD.

#### **Tecnical specification:**

- 1- With the fingerprint defined, it serves only its own user.
- 2- The shotguns operates only when the fingerprint holder's hand touches the stock.
- 3- If for any reason the user's hand contact is cut off from the stock, the automatic lock is activated.
- 4- For a figerprint system, the number of users can be set from 1 to 10.
- 5- This system can optionally be added to GPS. In this way, you can follow your gun any where in the world.
- 6- This system has a rechargeable batery unit.
- 7- This system has a standby time of 60 hours.

Shotguns to which this system can be adapted: This system is suitable for all SHOTGUN and RIFLES that do not have tactica