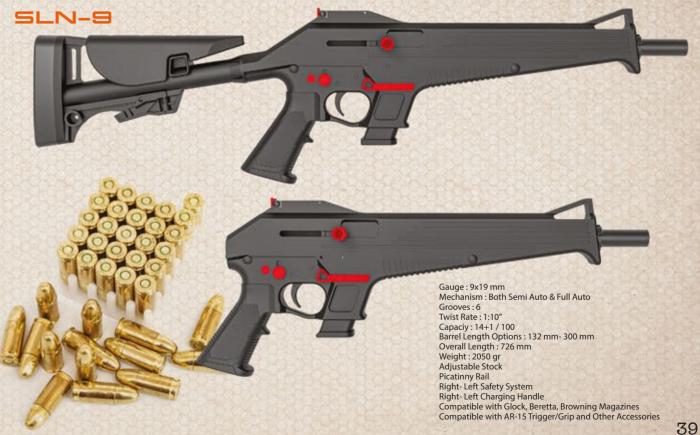

#### **Tecnical specification:**

- 1- With the fingerprint defined, it serves only its own user.
- 2- The shotguns operates only when the fingerprint holder's hand touches the stock.
- 3- If for any reason the user's hand contact is cut off from the stock, the automatic lock is activated.
- 4- For a figerprint system, the number of users can be set from 1 to 10.
- 5- This system can optionally be added to GPS. In this way, you can follow your gun any where in the world.
- 6- This system has a rechargeable batery unit.
- 7- This system has a standby time of 60 hours.

Shotguns to which this system can be adapted: This system is suitable for all SHOTGUN and RIFLES that do not have tactical or wooden stock. Gauge: 12GA, 20GA
Stock Options: Synthetic / Walnut
Barrel Options: 47-61-71-76
Magazine Capacity: 4+1 / 7+1 / 9+1
Choke: Multi / Fix
Average Weight: 3100gr
Receiver Material: Aluminium
Colour Options: Black
System: Pump Action