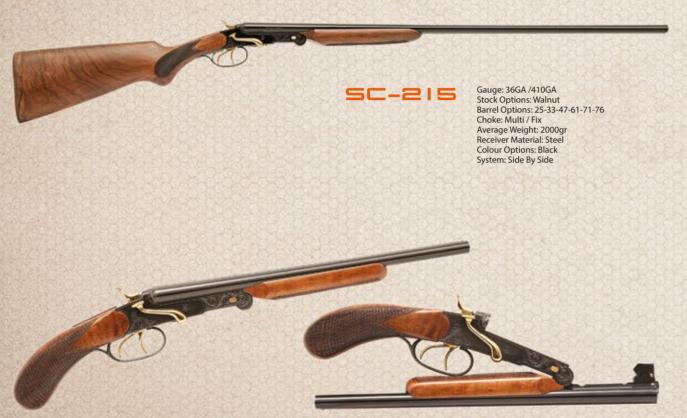

#### /ERSUNDER

Gauge: 12GA Stock Options: Walnut Barrel Options: 25-33-47-61-71-76 Choke: Multi / Fix Average Weight: 3100gr Receiver Material: Aluminium Colour Options: Black Ejector: Optional System: Over & Under