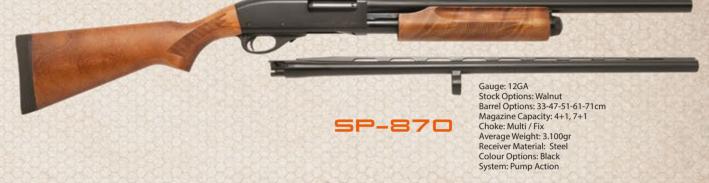

rint holder's hand touches the stock.
- 3- If for any reason the user's hand contact is cut off from the stock, the automatic lock is activated.
- 4- For a figerprint system, the number of users can be set from 1 to 10.
- 5- This system can optionally be added to GPS. In this way, you can follow your gun any where in the world.
- 6- This system has a rechargeable batery unit.
- 7- This system has a standby time of 60 hours.

Shotguns to which this system can be adapted: This system is suitable for all SHOTGUN and RIFLES that do not have tactical or wooden stock. Gauge: 12GA, 20GA
Stock Options: Synthetic / Walnut
Barrel Options: 47-61-71-76
Magazine Capacity: 4+1 / 7+1 / 9+1
Choke: Multi / Fix
Average Weight: 3100gr
Receiver Material: Aluminium
Colour Options: Black
System: Pump Action



























Stock Options: Steel
Barrel Options: 47-51
Magazine Capacity: 5+1, 9+1
Choke: Multi
Average Weight: 3950gr
Receiver Material: Aluminium
Colour Options: Camo
System: Gas Operated Semi Auto



56-113

Stock Options: Steel
Barrel Options: 47-51
Magazine Capacity: 5+1, 9+1
Choke: Multi
Average Weight: 3300gr
Receiver Material: Aluminium
Colour Options: Black
System: Gas Operated Semi Auto



#### PUMP ACTION







#### ROVELVER





### VER & UNDER





#### OVER & UNDER







Gauge: 12GA
Stock Options: Trap or Adjustable
Barrel Options: 76
Choke: Multi-Fix
Average Weight: 4500gr
Receiver Material: Steel
Colour Options: Black
Ejector: Optional
System: Over & Under

### OVER & UNDER





#### /ERSUNDER





Gauge: 12GA Stock Options: Walnut Barrel Options: 25-33-47-61-