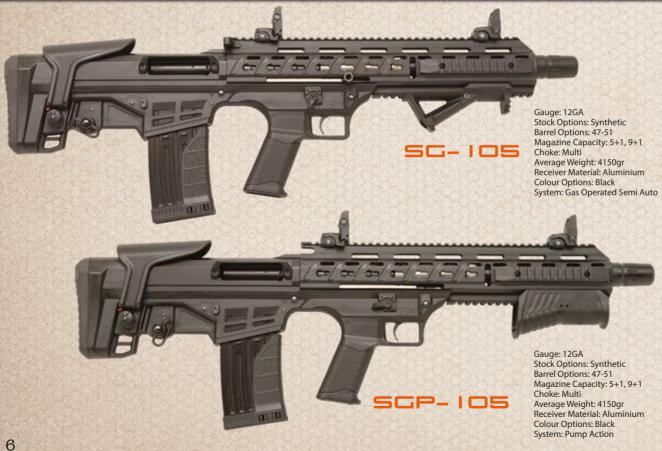

r's hand touches the stock.
- 3- If for any reason the user's hand contact is cut off from the stock, the automatic lock is activated.
- 4- For a figerprint system, the number of users can be set from 1 to 10.
- 5- This system can optionally be added to GPS. In this way, you can follow your gun any where in the world.
- 6- This system has a rechargeable batery unit.
- 7- This system has a standby time of 60 hours.

Shotguns to which this system can be adapted: This system is suitable for all SHOTGUN and RIFLES that do not have tactical or wooden stock. Gauge: 12GA, 20GA
Stock Options: Synthetic / Walnut
Barrel Options: 47-61-71-76
Magazine Capacity: 4+1 / 7+1 / 9+1
Choke: Multi / Fix
Average Weight: 3100gr
Receiver Material: Aluminium
Colour Options: Black
System: Pump Action



























Stock Options: Steel
Barrel Options: 47-51
Magazine Capacity: 5+1, 9+1
Choke: Multi
Average Weight: 3950gr
Receiver Material: Aluminium
Colour Options: Camo
System: Gas Operated Semi Auto



56-113

Stock Options: Steel
Barrel Options: 47-51
Magazine Capacity: 5+1, 9+1
Choke: Multi
Average Weight: 3300gr
Receiver Material: Aluminium
Colour Options: Black
System: Gas Operated Semi Auto



#### PUMP ACTION







#### ROVELVER





### VER & UNDER





#### OVER & UNDER







Gauge: 12GA
Stock Options: Trap or Adjustable
Barrel Options: 76
Choke: Multi-Fix
Average Weight: 4500gr
Receiver Material: Steel
Colour Options: Black
Ejector: Optional
System: Over & Under

### OVER & UNDER





#### /ERSUNDER





Gauge: 12GA Stock Options: Walnut Barrel Options: 25-33-47-61-71-76 Chok