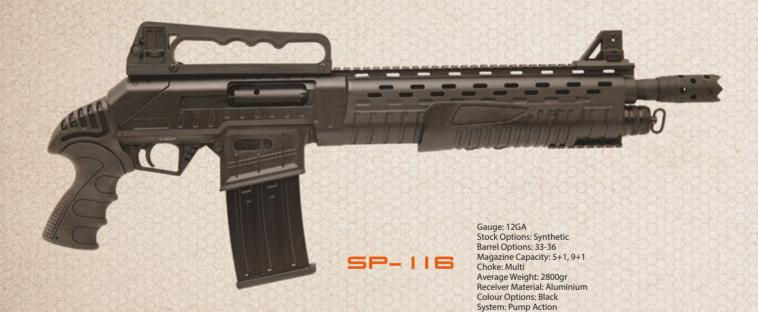

ns to which this system can be adapted: This system is suitable for all SHOTGUN and RIFLES that do not have tactical or wooden stock. Gauge: 12GA, 20GA
Stock Options: Synthetic / Walnut
Barrel Options: 47-61-71-76
Magazine Capacity: 4+1 / 7+1 / 9+1
Choke: Multi / Fix
Average Weight: 3100gr
Receiver Material: Aluminium
Colour Options: Black
System: Pump Action



























Stock Options: Steel
Barrel Options: 47-51
Magazine Capacity: 5+1, 9+1
Choke: Multi
Average Weight: 3950gr
Receiver Material: Aluminium
Colour Options: Camo
System: Gas Operated Semi Auto



56-113

Stock Options: Steel
Barrel Options: 47-51
Magazine Capacity: 5+1, 9+1
Choke: Multi
Average Weight: 3300gr
Receiver Material: Aluminium
Colour Options: Black
System: Gas Operated Semi Auto



#### PUMP ACTION







#### ROVELVER





### VER & UNDER





#### OVER & UNDER







Gauge: 12GA
Stock Options: Trap or Adjustable
Barrel Options: 76
Choke: Multi-Fix
Average Weight: 4500gr
Receiver Material: Steel
Colour Options: Black
Ejector: Optional
System: Over & Under

### OVER & UNDER





#### /ERSUNDER





Gauge: 12GA Stock Options: Walnut Barrel Options: 25-33-47-61-71-76 Choke: Multi / Fix Average Weight: 3100gr Receiver Material: Aluminium Colour Options: Black Ejector: Optional System: Over & Under



Gauge: 12GA Stock Options: Walnut Barrel Options: 25-33-47-61-71-76 Choke: Multi / Fix Average Weight: 3400gr Receiver Material: Steel Colour Options: Black Ejector: Optional System: Over & Under





















Colour Options: Black
System: Gas and Kinetik Semi Auto







Stock Options: