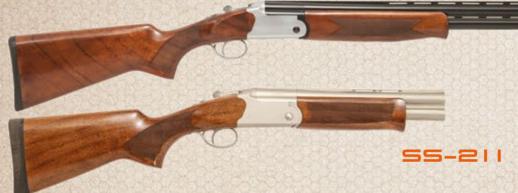

#### /ERSUNDER

Gauge: 12GA Stock Options: Walnut Barrel Options: 25-33-47-61-71-76 Choke: Multi / Fix Average Weight: 3100gr Receiver Material: Aluminium Colour Options: Black Ejector: Optional System: Over & Under

Gauge: 12GA Stock Options: Walnut Barrel Options: 25-33-47-61-71-76 Choke: Multi / Fix Average Weight: 3400gr Receiver Material: Steel Colour Options: Black Ejector: Optional System: Over & Under

Colour Options: Black
System: Gas and Kinetik Semi Auto