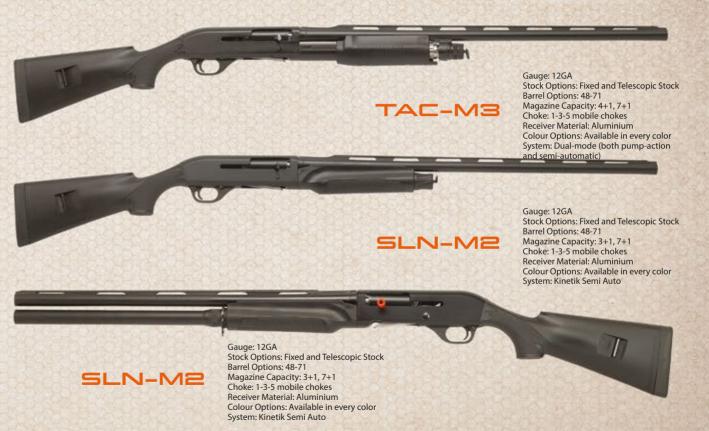

luminium
Colour Options: Black
System: Gas Operated Semi Auto



#### PUMP ACTION







#### ROVELVER





### VER & UNDER





#### OVER & UNDER







Gauge: 12GA
Stock Options: Trap or Adjustable
Barrel Options: 76
Choke: Multi-Fix
Average Weight: 4500gr
Receiver Material: Steel
Colour Options: Black
Ejector: Optional
System: Over & Under

### OVER & UNDER





#### /ERSUNDER





Gauge: 12GA Stock Options: Walnut Barrel Options: 25-33-47-61-71-76 Choke: Multi / Fix Average Weight: 3100gr Receiver Material: Aluminium Colour Options: Black Ejector: Optional System: Over & Under



Gauge: 12GA Stock Options: Walnut Barrel Options: 25-33-47-61-71-76 Choke: Multi / Fix Average Weight: 3400gr Receiver Material: Steel Colour Options: Black Ejector: Optional System: Over & Under





















Colour Options: Black
System: Gas and Kinetik Semi Auto







Stock Options: Walnut Barrel Options: 47-61-71-76 Magazine Capacity: 4+1 Average Weight: 3200gr Receiver Material: Aluminium System: Gas Operated Semi Auto

56-316

Gauge: 12GA Stock Options: Synthetic Barrel Options: 47-61-71-76 Magazine Capacity: 4+1 Choke: Multi / Fix Average Weight: 3250gr Receiver Material: Aluminium Colour Options: Camo System: Gas Operated Semi Auto 56-314

Gauge: 12GA Stock Options: Walnut Barrel Options: 47-61-71-76 Magazine Capacity: 4+1 Choke: Multi / Fix Average Weight: 3200gr Receiver Material: Aluminium Colour Options: White System: Gas Operated Semi Auto





56-318

Gauge: 12GA Stock Options: Synthetic Barrel Options: 47-61-71-76 Magazine Capacity: 7+1 Choke: Multi / Fix Average Weight: