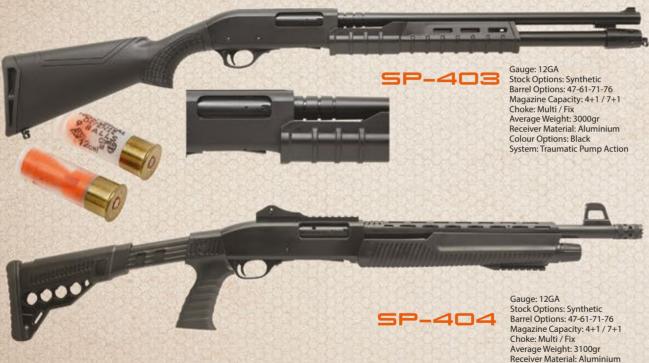

# Traumatic

Colour Options: Black System: Pump Action

Gauge: 12GA Stock Options: Synthetic Barrel Options: 47-61-71-76 SP-406 Magazine Capacity: 4+1 / 7+1 Choke: Multi / Fix

Average Weight: 2900gr Receiver Material: Aluminium Colour Options: Black System: Pump Action