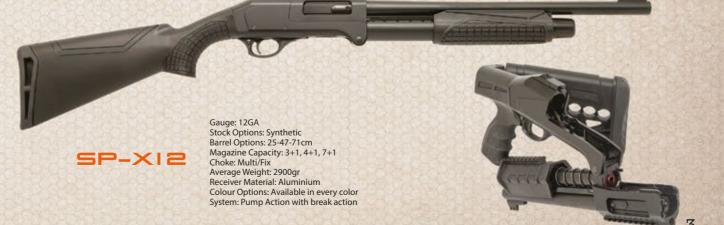

nt holder's hand touches the stock.
- 3- If for any reason the user's hand contact is cut off from the stock, the automatic lock is activated.
- 4- For a figerprint system, the number of users can be set from 1 to 10.
- 5- This system can optionally be added to GPS. In this way, you can follow your gun any where in the world.
- 6- This system has a rechargeable batery unit.
- 7- This system has a standby time of 60 hours.

Shotguns to which this system can be adapted: This system is suitable for all SHOTGUN and RIFLES that do not have tactical or wooden stock. Gauge: 12GA, 20GA
Stock Options: Synthetic / Walnut
Barrel Options: 47-61-71-76
Magazine Capacity: 4+1 / 7+1 / 9+1
Choke: Multi / Fix
Average Weight: 3100gr
Receiver Material: Aluminium
Colour Options: Black
System: Pump Action



























Stock Options: Steel
Barrel Options: 47-51
Magazine Capacity: 5+1, 9+1
Choke: Multi
Average Weight: 3950gr
Receiver Material: Aluminium
Colour Options: Camo
System: Gas Operated Semi Auto



56-113

Stock Options: Steel
Barrel Options: 47-51
Magazine Capacity: 5+1, 9+1
Choke: Multi
Average Weight: 3300gr
Receiver Material: Aluminium
Colour Options: Black
System: Gas Operated Semi Auto



#### PUMP ACTION







#### ROVELVER





### VER & UNDER





#### OVER & UNDER







Gauge: 12GA
Stock Options: Trap or Adjustable
Barrel Options: 76
Choke: Multi-Fix
Average Weight: 4500gr
Receiver Material: Steel
Colour Options: Black
Ejector: Optional
System: Over & Under

### OVER & UNDER





#### /ERSUNDER





Gauge: 12GA Stock Options: Walnut Barrel Options: 25-33-47-61-71