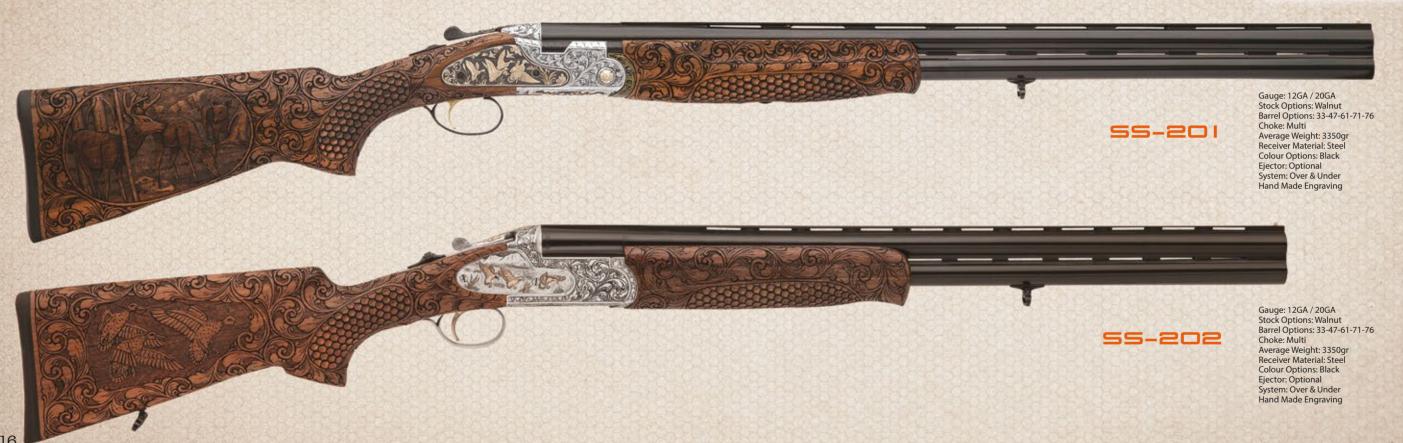

### OVER & UNDER

#### /ERSUNDER

Gauge: 12GA Stock Options: Walnut Barrel Options: 25-33-47-61-71-76 Choke: Multi / Fix Average Weight: 3100gr Receiver Material: Aluminium Colour Options: Black Ejector: Optional System: Over & Under