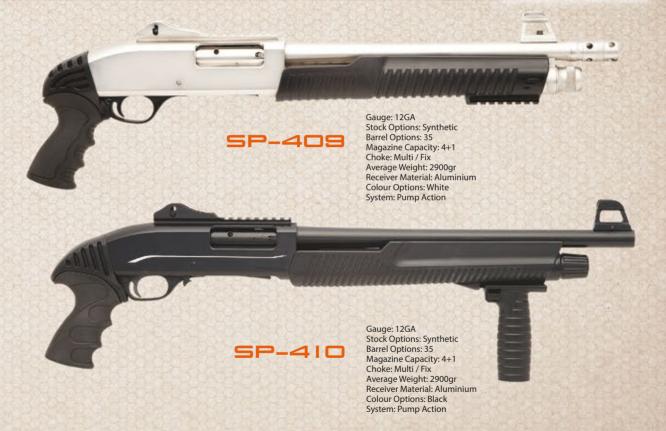

#### PUMP ACTION

Colour Options: White

System: Pump Action

56-324

Gauge: 12GA Stock Options: Synthetic Barrel Options: 35 Magazine Capacity: 4+1 Choke: Multi / Fix Average Weight: 2900gr Receiver Material: Aluminium Colour Options: White System: Gas Operated Semi Auto

# Traumatic

Colour Options: Black System: Pump Action

Gauge: 12GA Stock Options: Synthetic Barrel Options: 47-61-71-76 SP-406 Magazine Capacity: 4+1 / 7+1 Choke: Multi / Fix

Average Weight: 2900gr Receiver Material: Aluminium Colour Options: Black System: Pump Action

# PLIMP ACTION

Sauge: 12GA
Stock Options: Synthetic
Barrel Options: 35
Magazine Capacity: 4+1
Choke: Multi / Fix
Average Weight: 2800gr
Receiver Material: Aluminium
Colour Options: Black
System: Pump Action