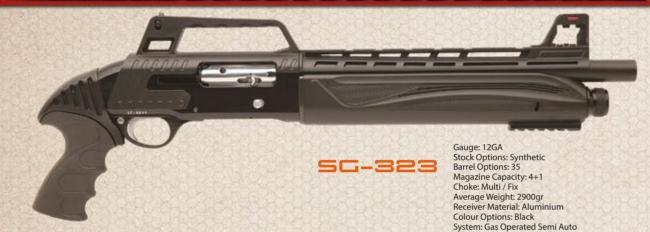

#### PUMP ACTION

Colour Options: White

System: Pump Action

56-324

Gauge: 12GA Stock Options: Synthetic Barrel Options: 35 Magazine Capacity: 4+1 Choke: Multi / Fix Average Weight: 2900gr Receiver Material: Aluminium Colour Options: White System: Gas Operated Semi Auto