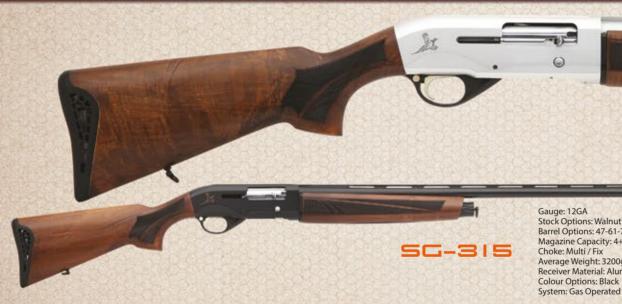

Stock Options: Walnut Barrel Options: 47-61-71-76 Magazine Capacity: 4+1 Average Weight: 3200gr Receiver Material: Aluminium System: Gas Operated Semi Auto

56-316

Gauge: 12GA Stock Options: Synthetic Barrel Options: 47-61-71-76 Magazine Capacity: 4+1 Choke: Multi / Fix Average Weight: 3250gr Receiver Material: Aluminium Colour Options: Camo System: Gas Operated Semi Auto 56-314