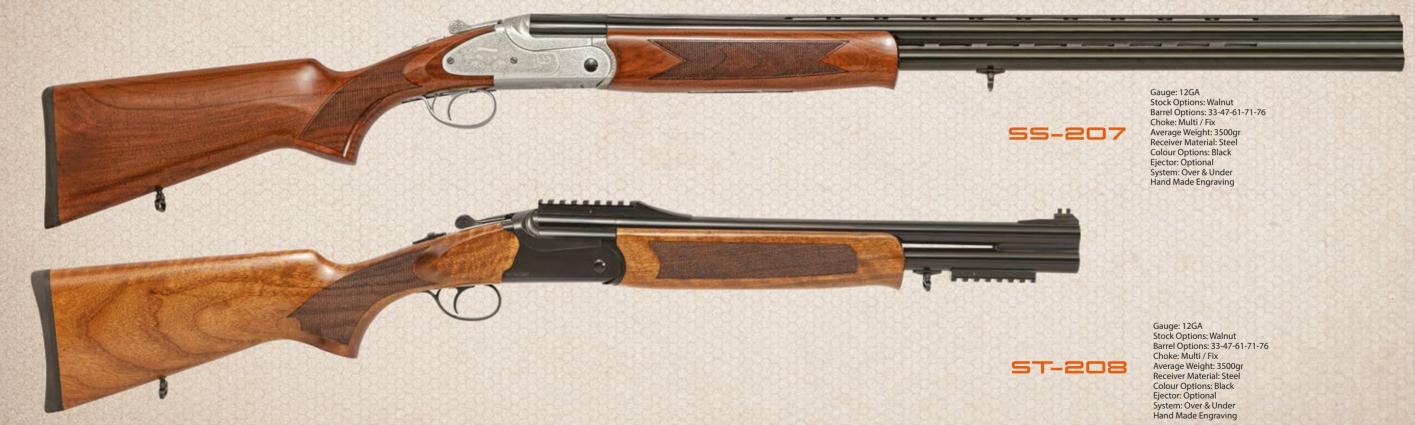

#### /ERSUNDER

Gauge: 12GA Stock Options: Walnut Barrel Options: 25-33-47-61-71-76 Choke: Multi / Fix Average Weight: 3100gr Receiver Material: Aluminium Colour Options: Black Ejector: Optional System: Over & Under

Gauge: 12GA Stock Options: Walnut Barrel Options: 25-33-47-61-71-76 Choke: Multi / Fix Average Weight: 3400gr Receiver Material: Steel Colour Options: Black Ejector: Optional System: Over & Under

Colour Options: Black
System: Gas and Kinetik Semi Auto