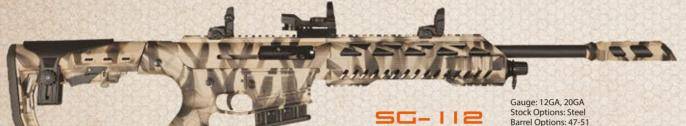

Stock Options: Steel
Barrel Options: 47-51
Magazine Capacity: 5+1, 9+1
Choke: Multi
Average Weight: 3950gr
Receiver Material: Aluminium
Colour Options: Camo
System: Gas Operated Semi Auto

56-113

Stock Options: Steel
Barrel Options: 47-51
Magazine Capacity: 5+1, 9+1
Choke: Multi
Average Weight: 3300gr
Receiver Material: Aluminium
Colour Options: Black
System: Gas Operated Semi Auto