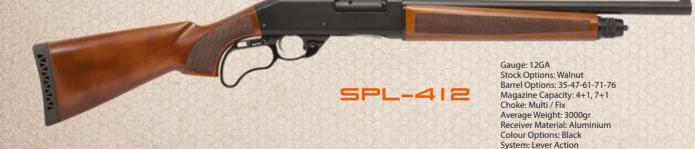

Shotguns to which this system can be adapted: This system is suitable for all SHOTGUN and RIFLES that do not have tactical or wooden stock. Gauge: 12GA, 20GA
Stock Options: Synthetic / Walnut
Barrel Options: 47-61-71-76
Magazine Capacity: 4+1 / 7+1 / 9+1
Choke: Multi / Fix
Average Weight: 3100gr
Receiver Material: Aluminium
Colour Options: Black
System: Pump Action