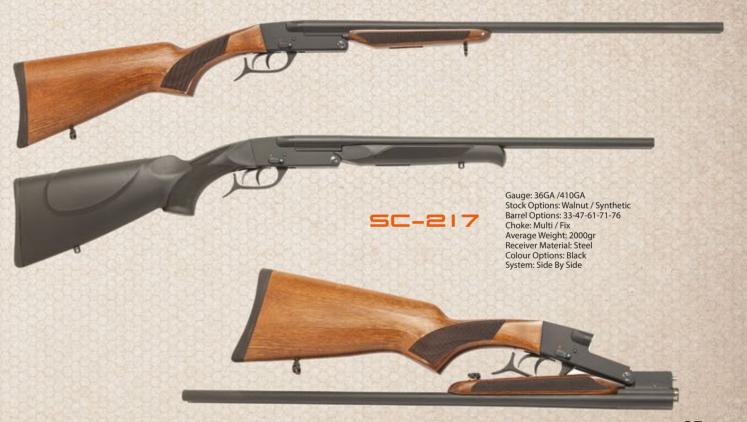

#### /ERSUNDER

Gauge: 12GA Stock Options: Walnut Barrel Options: 25-33-47-61-71-76 Choke: Multi / Fix Average Weight: 3100gr Receiver Material: Aluminium Colour Options: Black Ejector: Optional System: Over & Under