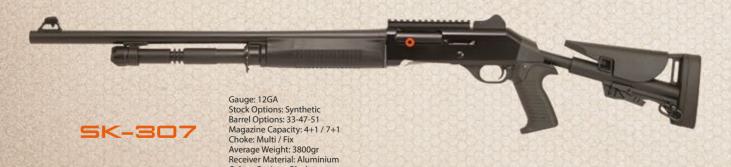

um
Colour Options: Black
System: Gas Operated Semi Auto



#### PUMP ACTION







#### ROVELVER





### VER & UNDER





#### OVER & UNDER







Gauge: 12GA
Stock Options: Trap or Adjustable
Barrel Options: 76
Choke: Multi-Fix
Average Weight: 4500gr
Receiver Material: Steel
Colour Options: Black
Ejector: Optional
System: Over & Under

### OVER & UNDER





#### /ERSUNDER





Gauge: 12GA Stock Options: Walnut Barrel Options: 25-33-47-61-71-76 Choke: Multi / Fix Average Weight: 3100gr Receiver Material: Aluminium Colour Options: Black Ejector: Optional System: Over & Under



Gauge: 12GA Stock Options: Walnut Barrel Options: 25-33-47-61-71-76 Choke: Multi / Fix Average Weight: 3400gr Receiver Material: Steel Colour Options: Black Ejector: Optional System: Over & Under





















Colour Options: Black
System: Gas and Kinetik Semi Auto







Stock Options: Walnut Barrel Options: 47-61-71-76 Magazine Capacity: 4+1 Average Weight: 3200gr Receiver Material: Aluminium System: Gas Operated Semi Auto

56-316

Gauge: 12GA Stock Options: Synthetic Barrel Options: 47-61-71-76 Magazine Capacity: 4+1 Choke: Multi / Fix Average Weight: 3250gr Receiver Material: Aluminium Colour Options: Camo System: Gas Operated Semi Auto 56-314

Gauge: 12GA Stock Options: Walnut Barrel Options: 47-61-71-76 Magazine Capacity: 4+1 Choke: Multi / Fix Average Weight: 3200gr Receiver Material: Aluminium Colour Options: White System: Gas Operated Semi Auto





56-318

Gauge: 12GA Stock Options: Synthetic Barrel Options: 47-61-71-76 Magazine Capacity: 7+1 Choke: Multi / Fix Average Weight: 3300gr