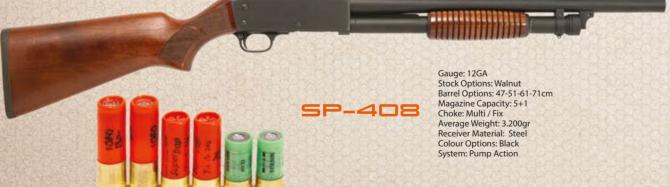

mi Auto





#### PUMP ACTION



Colour Options: White

System: Pump Action





56-324

Gauge: 12GA Stock Options: Synthetic Barrel Options: 35 Magazine Capacity: 4+1 Choke: Multi / Fix Average Weight: 2900gr Receiver Material: Aluminium Colour Options: White System: Gas Operated Semi Auto



# LMP ACTION



# Traumatic



Colour Options: Black System: Pump Action



Gauge: 12GA Stock Options: Synthetic Barrel Options: 47-61-71-76 SP-406 Magazine Capacity: 4+1 / 7+1 Choke: Multi / Fix

Average Weight: 2900gr Receiver Material: Aluminium Colour Options: Black System: Pump Action

# PLIMP ACTION





Sauge: 12GA
Stock Options: Synthetic
Barrel Options: 35
Magazine Capacity: 4+1
Choke: Multi / Fix
Average Weight: 2800gr
Receiver Material: Aluminium
Colour Options: Black
System: Pump Action





# PLIMP ACTION





Stock Options: Synthetic Telescopic Sto Barrel Options: 33-47-51 Magazine Capacity: 4+1 / 7+1 Choke: Multi / Fix Average Weight: 3300gr Receiver Material: Aluminium Colour Options: Black System: Bolt Action





### PUMP ACTION





#### SINGLE BARREL