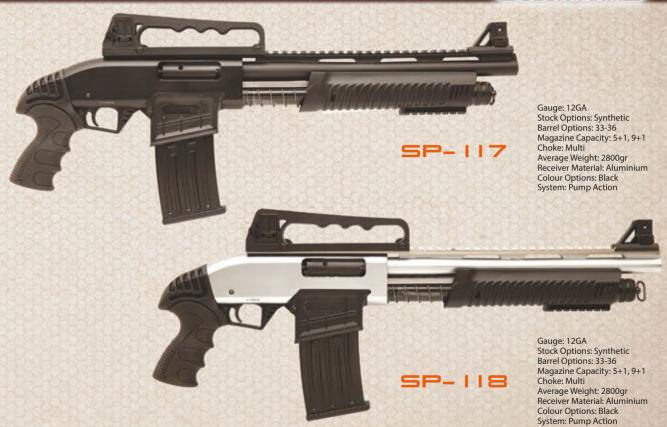

to which this system can be adapted: This system is suitable for all SHOTGUN and RIFLES that do not have tactical or wooden stock. Gauge: 12GA, 20GA
Stock Options: Synthetic / Walnut
Barrel Options: 47-61-71-76
Magazine Capacity: 4+1 / 7+1 / 9+1
Choke: Multi / Fix
Average Weight: 3100gr
Receiver Material: Aluminium
Colour Options: Black
System: Pump Action



























Stock Options: Steel
Barrel Options: 47-51
Magazine Capacity: 5+1, 9+1
Choke: Multi
Average Weight: 3950gr
Receiver Material: Aluminium
Colour Options: Camo
System: Gas Operated Semi Auto



56-113

Stock Options: Steel
Barrel Options: 47-51
Magazine Capacity: 5+1, 9+1
Choke: Multi
Average Weight: 3300gr
Receiver Material: Aluminium
Colour Options: Black
System: Gas Operated Semi Auto



#### PUMP ACTION







#### ROVELVER





### VER & UNDER





#### OVER & UNDER







Gauge: 12GA
Stock Options: Trap or Adjustable
Barrel Options: 76
Choke: Multi-Fix
Average Weight: 4500gr
Receiver Material: Steel
Colour Options: Black
Ejector: Optional
System: Over & Under

### OVER & UNDER





#### /ERSUNDER





Gauge: 12GA Stock Options: Walnut Barrel Options: 25-33-47-61-71-76 Choke: Multi / Fix Average Weight: 3100gr Receiver Material: Aluminium Colour Options: Black Ejector: Optional System: Over & Under



Gauge: 12GA Stock Options: Walnut Barrel Options: 25-33-47-61-71-76 Choke: Multi / Fix Average Weight: 3400gr Receiver Material: Steel Colour Options: Black Ejector: Optional System: Over & Under





















Colour Options: Black
System: Gas and Kinetik Semi Auto







Stock Options: W