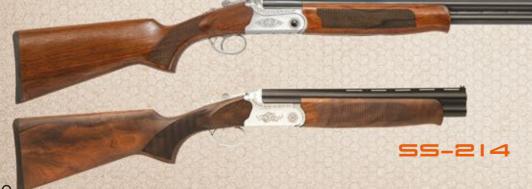

Material: Aluminium
Colour Options: Camo
System: Gas Operated Semi Auto



56-113

Stock Options: Steel
Barrel Options: 47-51
Magazine Capacity: 5+1, 9+1
Choke: Multi
Average Weight: 3300gr
Receiver Material: Aluminium
Colour Options: Black
System: Gas Operated Semi Auto



#### PUMP ACTION







#### ROVELVER





### VER & UNDER





#### OVER & UNDER







Gauge: 12GA
Stock Options: Trap or Adjustable
Barrel Options: 76
Choke: Multi-Fix
Average Weight: 4500gr
Receiver Material: Steel
Colour Options: Black
Ejector: Optional
System: Over & Under

### OVER & UNDER





#### /ERSUNDER





Gauge: 12GA Stock Options: Walnut Barrel Options: 25-33-47-61-71-76 Choke: Multi / Fix Average Weight: 3100gr Receiver Material: Aluminium Colour Options: Black Ejector: Optional System: Over & Under



Gauge: 12GA Stock Options: Walnut Barrel Options: 25-33-47-61-71-76 Choke: Multi / Fix Average Weight: 3400gr Receiver Material: Steel Colour Options: Black Ejector: Optional System: Over & Under





















Colour Options: Black
System: Gas and Kinetik Semi Auto







Stock Options: Walnut Barrel Options: 47-61-71-76 Magazine Capacity: 4+1 Average Weight: 3200gr Receiver Material: Aluminium System: Gas Operated Semi Auto

56-316

Gauge: 12GA Stock Options: Synthetic Barrel Options: 47-61-71-76 Magazine Capacity: 4+1 Choke: Multi / Fix Average Weight: 3250gr Receiver Material: Aluminium Colour Options: Camo System: Gas Operated Semi Auto 56-314

Gauge: 12GA Stock Options: Walnut Barrel Options: 47-61-71-76 Magazine Capacity: 4+1 Choke: Multi / Fix Average Weight: 3200gr Receive