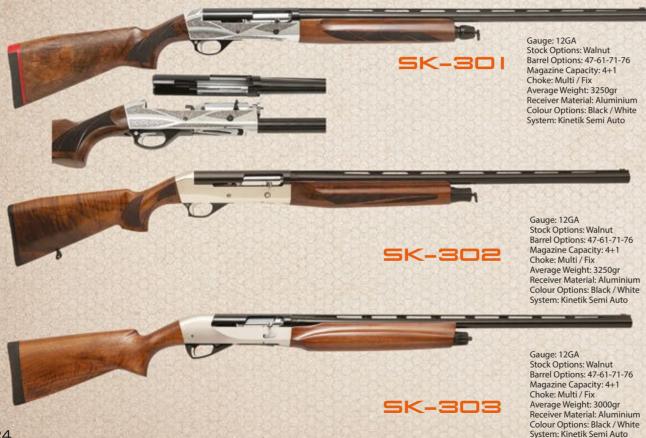

Stock Options: Walnut Barrel Options: 47-61-71-76 Magazine Capacity: 4+1 Average Weight: 3200gr Receiver Material: Aluminium System: Gas Operated Semi Auto

56-316

Gauge: 12GA Stock Options: Synthetic Barrel Options: 47-61-71-76 Magazine Capacity: 4+1 Choke: Multi / Fix Average Weight: 3250gr Receiver Material: Aluminium Colour Options: Camo System: Gas Operated Semi Auto 56-314

Gauge: 12GA Stock Options: Walnut Barrel Options: 47-61-71-76 Magazine Capacity: 4+1 Choke: Multi / Fix Average Weight: 3200gr Receiver Material: Aluminium Colour Options: White System: Gas Operated Semi Auto