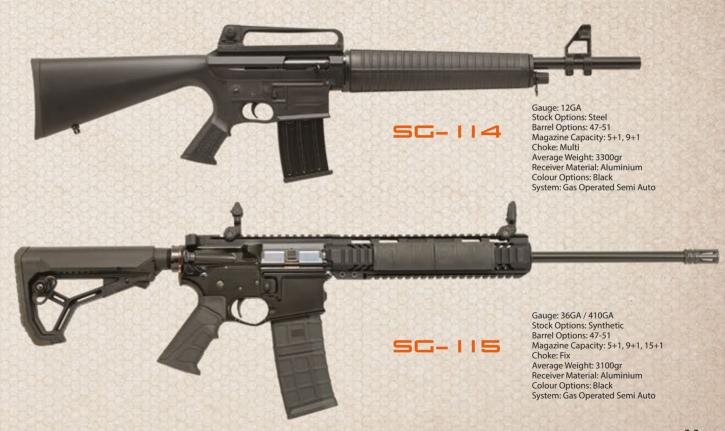

Stock Options: Steel
Barrel Options: 47-51
Magazine Capacity: 5+1, 9+1
Choke: Multi
Average Weight: 3950gr
Receiver Material: Aluminium
Colour Options: Camo
System: Gas Operated Semi Auto

56-113

Stock Options: Steel
Barrel Options: 47-51
Magazine Capacity: 5+1, 9+1
Choke: Multi
Average Weight: 3300gr
Receiver Material: Aluminium
Colour Options: Black
System: Gas Operated Semi Auto