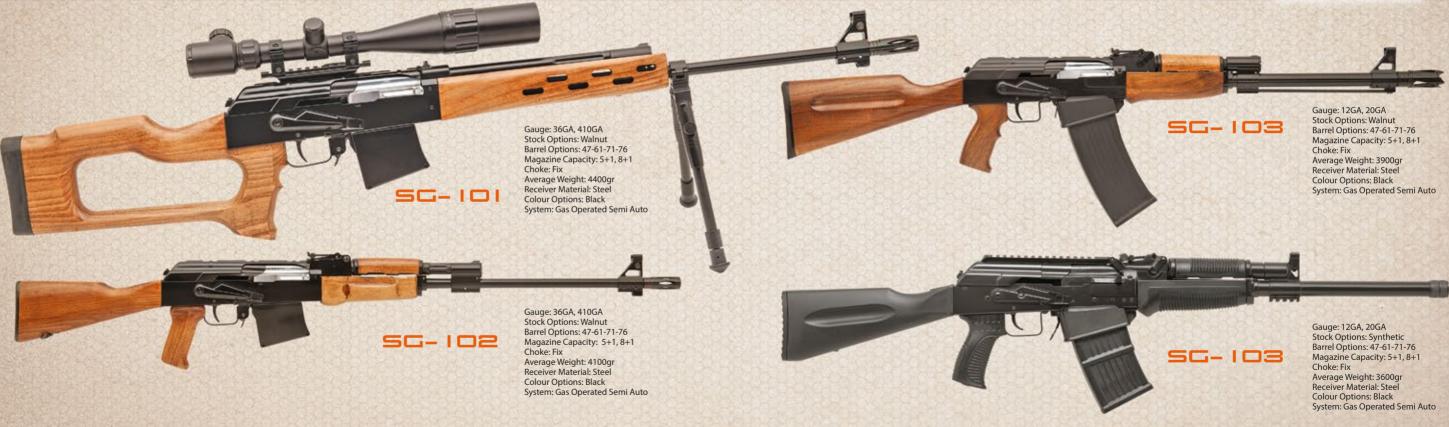

older's hand touches the stock.
- 3- If for any reason the user's hand contact is cut off from the stock, the automatic lock is activated.
- 4- For a figerprint system, the number of users can be set from 1 to 10.
- 5- This system can optionally be added to GPS. In this way, you can follow your gun any where in the world.
- 6- This system has a rechargeable batery unit.
- 7- This system has a standby time of 60 hours.

Shotguns to which this system can be adapted: This system is suitable for all SHOTGUN and RIFLES that do not have tactical or wooden stock. Gauge: 12GA, 20GA
Stock Options: Synthetic / Walnut
Barrel Options: 47-61-71-76
Magazine Capacity: 4+1 / 7+1 / 9+1
Choke: Multi / Fix
Average Weight: 3100gr
Receiver Material: Aluminium
Colour Options: Black
System: Pump Action



























Stock Options: Steel
Barrel Options: 47-51
Magazine Capacity: 5+1, 9+1
Choke: Multi
Average Weight: 3950gr
Receiver Material: Aluminium
Colour Options: Camo
System: Gas Operated Semi Auto



56-113

Stock Options: Steel
Barrel Options: 47-51
Magazine Capacity: 5+1, 9+1
Choke: Multi
Average Weight: 3300gr
Receiver Material: Aluminium
Colour Options: Black
System: Gas Operated Semi Auto



#### PUMP ACTION







#### ROVELVER





### VER & UNDER





#### OVER & UNDER







Gauge: 12GA
Stock Options: Trap or Adjustable
Barrel Options: 76
Choke: Multi-Fix
Average Weight: 4500gr
Receiver Material: Steel
Colour Options: Black
Ejector: Optional
System: Over & Under

### OVER & UNDER





#### /ERSUNDER





Gauge: 12GA Stock Options: Walnut Barrel Options: 25-33-47-61-71-76