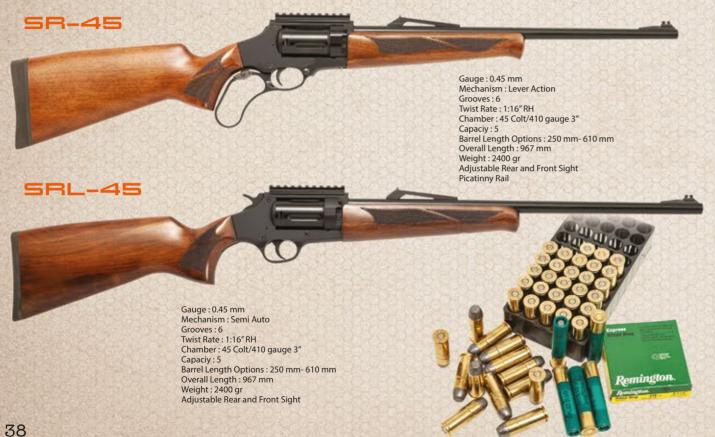

products to be released to market in the near future.

Since the day it was founded, our company, which focuses on R&D work, has pioneered a brand new technology. We have developed, tested and introduced to the media exclusive bio-metrically secured (fingerprint activated) technology at 2017 Prohunt Exhibition in Istanbul, which is featured in some of our Shotgun models. This will bring increased security preventing the firearm from discharging by unintended users, such as would-be thieves or children.

We strive to be the leader in our field, providing the best quality and service to our valued customers in the best possible way. We invite you to experience Sülün Arms quality and expertise, and see for yourself by getting your hands on one of our fantastic firearms!

#### EVER ACTION







# MP ACTION







### BLANK PISTOL





# THE FIRST SHOTGUN WORKING WITH THE FINGERPRINT SYSTEM ONE THE WHOLE WORLD.

#### **Tecnical specification:**

- 1- With the fingerprint defined, it serves only its own user.
- 2- The shotguns operates only when the fingerprint holder's hand touches the stock.
- 3- If for any reason the user's hand contact is cut off from the stock, the automatic lock is activated.
- 4- For a figerprint system, the number of users can be set from 1 to 10.
- 5- This system can optionally be added to GPS. In this way, you can follow your gun any where in the world.
- 6- This system has a rechargeable batery unit.
- 7- This system has a standby time of 60 hours.

Shotguns to which this system can be adapted: This system is suitable for all SHOTGUN and RIFLES that