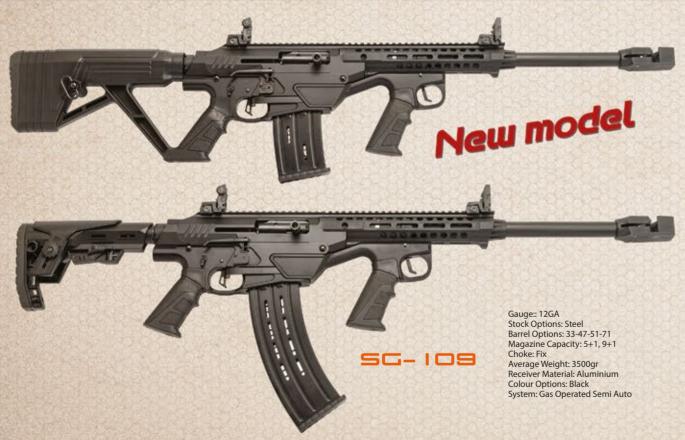

Stock Options: Steel
Barrel Options: 47-51
Magazine Capacity: 5+1, 9+1
Choke: Multi
Average Weight: 3950gr
Receiver Material: Aluminium
Colour Options: Camo
System: Gas Operated Semi Auto

56-113

Stock Options: Steel
Barrel Options: 47-51
Magazine Capacity: 5+1, 9+1
Choke: Multi
Average Weight: 3300gr
Receiver Material: Aluminium
Colour Options: Black
System: Gas Operated Semi Auto