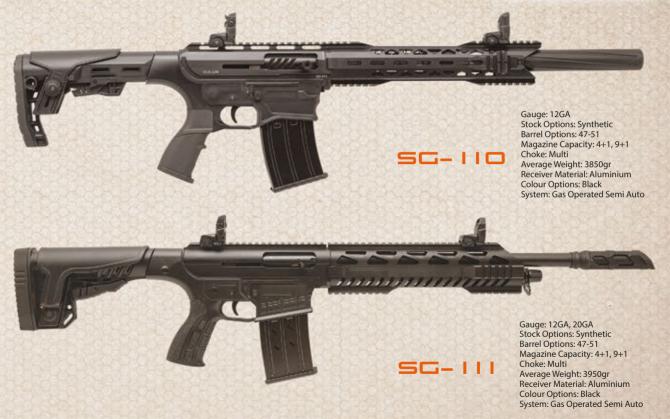

Stock Options: Steel
Barrel Options: 47-51
Magazine Capacity: 5+1, 9+1
Choke: Multi
Average Weight: 3950gr
Receiver Material: Aluminium
Colour Options: Camo
System: Gas Operated Semi Auto

56-113

Stock Options: Steel
Barrel Options: 47-51
Magazine Capacity: 5+1, 9+1
Choke: Multi
Average Weight: 3300gr
Receiver Material: Aluminium
Colour Options: Black
System: Gas Operated Semi Auto