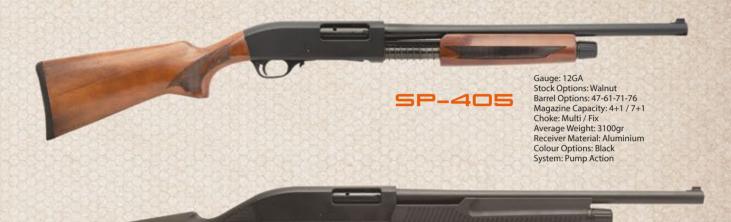

Shotguns to which this system can be adapted: This system is suitable for all SHOTGUN and RIFLES that do not have tactical or wooden stock. Gauge: 12GA, 20GA
Stock Options: Synthetic / Walnut
Barrel Options: 47-61-71-76
Magazine Capacity: 4+1 / 7+1 / 9+1
Choke: Multi / Fix
Average Weight: 3100gr
Receiver Material: Aluminium
Colour Options: Black
System: Pump Action