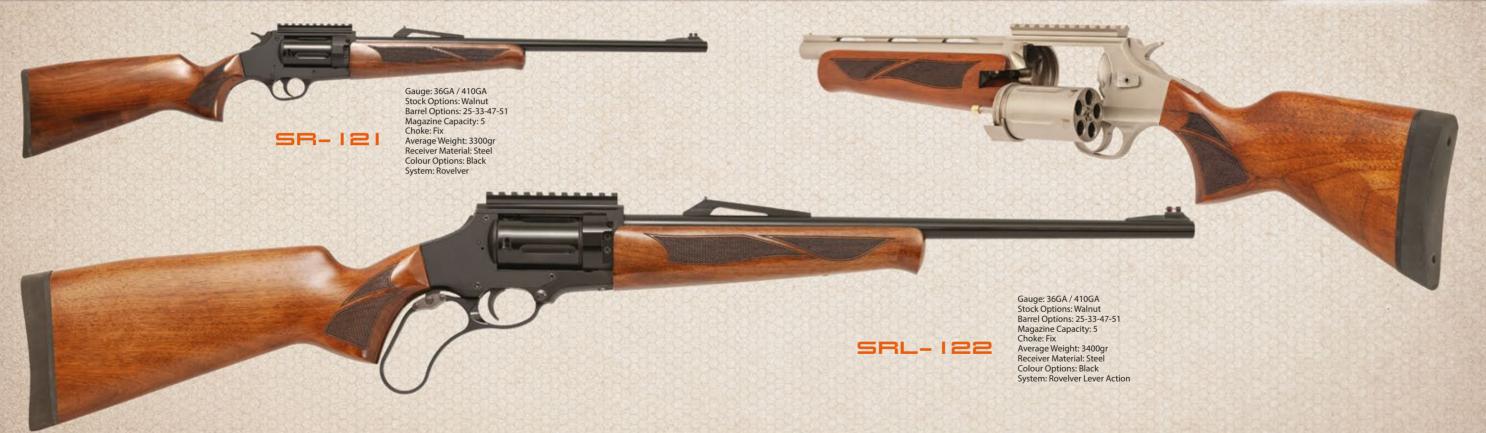

em can be adapted: This system is suitable for all SHOTGUN and RIFLES that do not have tactical or wooden stock. Gauge: 12GA, 20GA
Stock Options: Synthetic / Walnut
Barrel Options: 47-61-71-76
Magazine Capacity: 4+1 / 7+1 / 9+1
Choke: Multi / Fix
Average Weight: 3100gr
Receiver Material: Aluminium
Colour Options: Black
System: Pump Action



























Stock Options: Steel
Barrel Options: 47-51
Magazine Capacity: 5+1, 9+1
Choke: Multi
Average Weight: 3950gr
Receiver Material: Aluminium
Colour Options: Camo
System: Gas Operated Semi Auto



56-113

Stock Options: Steel
Barrel Options: 47-51
Magazine Capacity: 5+1, 9+1
Choke: Multi
Average Weight: 3300gr
Receiver Material: Aluminium
Colour Options: Black
System: Gas Operated Semi Auto



#### PUMP ACTION







#### ROVELVER





### VER & UNDER





#### OVER & UNDER







Gauge: 12GA
Stock Options: Trap or Adjustable
Barrel Options: 76
Choke: Multi-Fix
Average Weight: 4500gr
Receiver Material: Steel
Colour Options: Black
Ejector: Optional
System: Over & Under

### OVER & UNDER





#### /ERSUNDER





Gauge: 12GA Stock Options: Walnut Barrel Options: 25-33-47-61-71-76 Choke: Multi / Fix Average Weight: 3100gr Receiver Material: Aluminium Colour Options: Black Ejector: Optional System: Over & Under



Gauge: 12GA Stock Options: Walnut Barrel Options: 25-33-47-61-71-76 Choke: Multi / Fix Average Weight: 3400gr Receiver Material: Steel Colour Options: Black Ejector: Optional System: Over & Under





















Colour Options: Black
System: Gas and Kinetik Semi Auto







Stock Options: Walnut Barrel Option