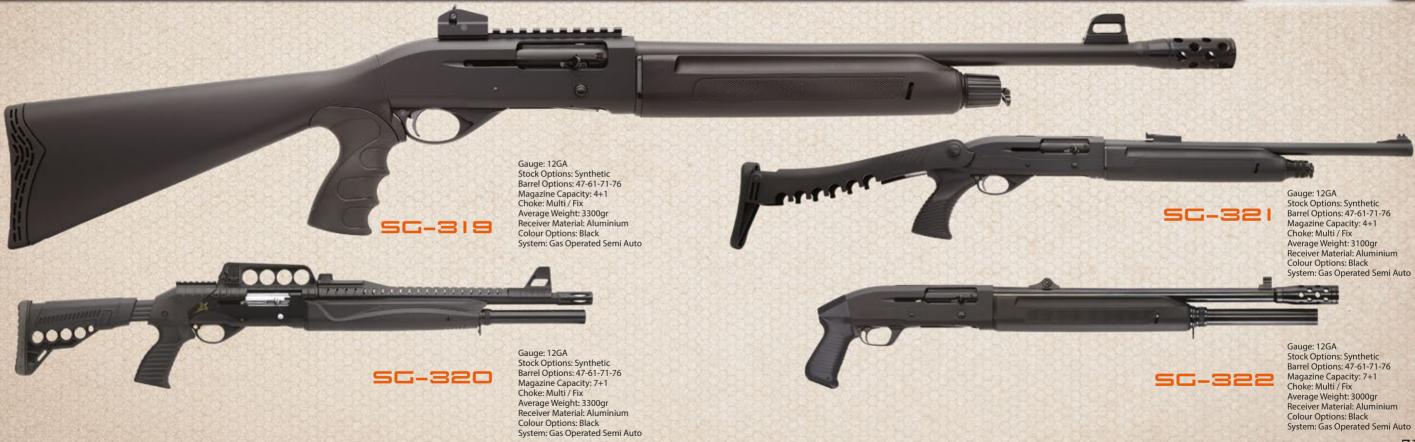

56-318

Gauge: 12GA Stock Options: Synthetic Barrel Options: 47-61-71-76 Magazine Capacity: 7+1 Choke: Multi / Fix Average Weight: 3300gr Receiver Material: Aluminium Colour Options: Black System: Gas Operated Semi Auto