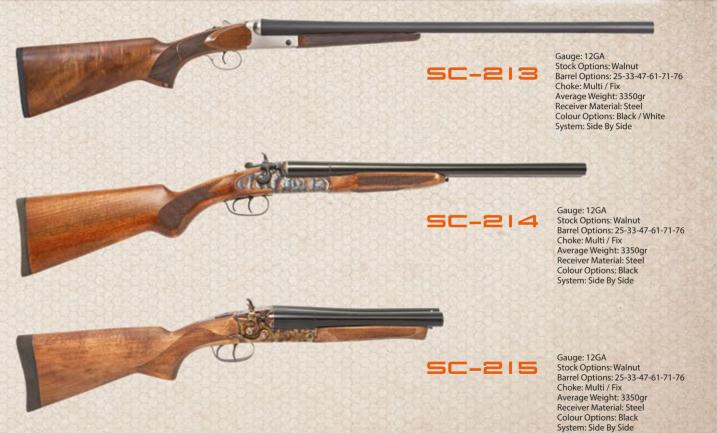

### VER & UNDER

#### /ERSUNDER

Gauge: 12GA Stock Options: Walnut Barrel Options: 25-33-47-61-71-76 Choke: Multi / Fix Average Weight: 3100gr Receiver Material: Aluminium Colour Options: Black Ejector: Optional System: Over & Under

Gauge: 12GA Stock Options: Walnut Barrel Options: 25-33-47-61-71-76 Choke: Multi / Fix Average Weight: 3400gr Receiver Material: Steel Colour Options: Black Ejector: Optional System: Over & Under

Colour Options: Black
System: Gas and Kinetik Semi Auto