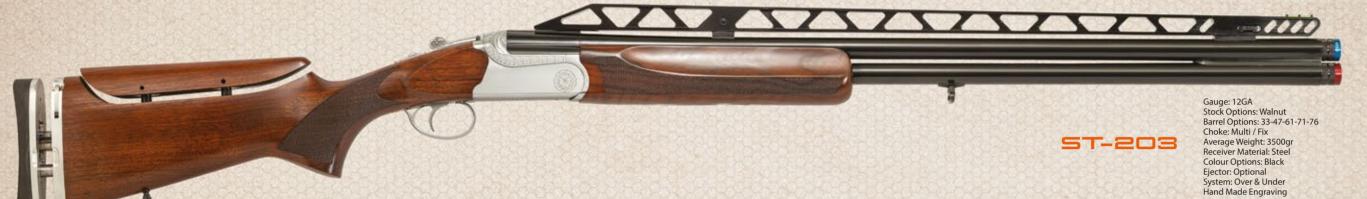

#### /ERSUNDER

Gauge: 12GA Stock Options: Walnut Barrel Options: 25-33-47-61-71-76 Choke: Multi / Fix Average Weight: 3100gr Receiver Material: Aluminium Colour Options: Black Ejector: Optional System: Over & Under

Gauge: 12GA Stock Options: Walnut Barrel Options: 25-33-47-61-71-76 Choke: Multi / Fix Average Weight: 3400gr Receiver Material: Steel Colour Options: Black Ejector: Optional System: Over & Under

Colour Options: Black
System: Gas and Kinetik Semi Auto