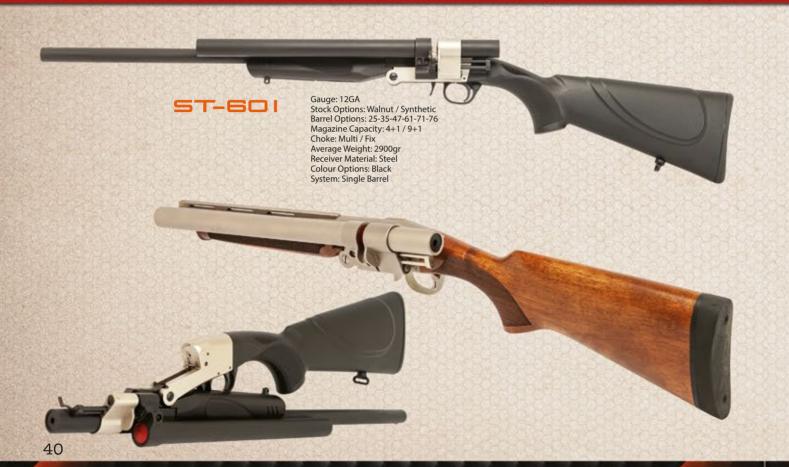

ed Semi Auto



# LMP ACTION



# Traumatic



Colour Options: Black System: Pump Action



Gauge: 12GA Stock Options: Synthetic Barrel Options: 47-61-71-76 SP-406 Magazine Capacity: 4+1 / 7+1 Choke: Multi / Fix

Average Weight: 2900gr Receiver Material: Aluminium Colour Options: Black System: Pump Action

# PLIMP ACTION





Sauge: 12GA
Stock Options: Synthetic
Barrel Options: 35
Magazine Capacity: 4+1
Choke: Multi / Fix
Average Weight: 2800gr
Receiver Material: Aluminium
Colour Options: Black
System: Pump Action





# PLIMP ACTION





Stock Options: Synthetic Telescopic Sto Barrel Options: 33-47-51 Magazine Capacity: 4+1 / 7+1 Choke: Multi / Fix Average Weight: 3300gr Receiver Material: Aluminium Colour Options: Black System: Bolt Action





### PUMP ACTION





#### SINGLE BARREL