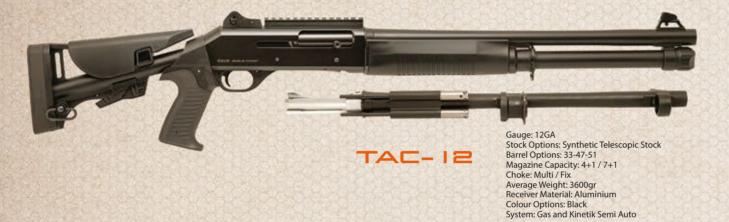

nium
Colour Options: Black
System: Gas Operated Semi Auto



#### PUMP ACTION







#### ROVELVER





### VER & UNDER





#### OVER & UNDER







Gauge: 12GA
Stock Options: Trap or Adjustable
Barrel Options: 76
Choke: Multi-Fix
Average Weight: 4500gr
Receiver Material: Steel
Colour Options: Black
Ejector: Optional
System: Over & Under

### OVER & UNDER





#### /ERSUNDER





Gauge: 12GA Stock Options: Walnut Barrel Options: 25-33-47-61-71-76 Choke: Multi / Fix Average Weight: 3100gr Receiver Material: Aluminium Colour Options: Black Ejector: Optional System: Over & Under



Gauge: 12GA Stock Options: Walnut Barrel Options: 25-33-47-61-71-76 Choke: Multi / Fix Average Weight: 3400gr Receiver Material: Steel Colour Options: Black Ejector: Optional System: Over & Under





















Colour Options: Black
System: Gas and Kinetik Semi Auto







Stock Options: Walnut Barrel Options: 47-61-71-76 Magazine Capacity: 4+1 Average Weight: 3200gr Receiver Material: Aluminium System: Gas Operated Semi Auto

56-316

Gauge: 12GA Stock Options: Synthetic Barrel Options: 47-61-71-76 Magazine Capacity: 4+1 Choke: Multi / Fix Average Weight: 3250gr Receiver Material: Aluminium Colour Options: Camo System: Gas Operated Semi Auto 56-314

Gauge: 12GA Stock Options: Walnut Barrel Options: 47-61-71-76 Magazine Capacity: 4+1 Choke: Multi / Fix Average Weight: 3200gr Receiver Material: Aluminium Colour Options: White System: Gas Operated Semi Auto





56-318

Gauge: 12GA Stock Options: Synthetic Barrel Options: 47-61-71-76 Magazine Capacity: 7+1 Choke: Multi / Fix Average Weight: 3300