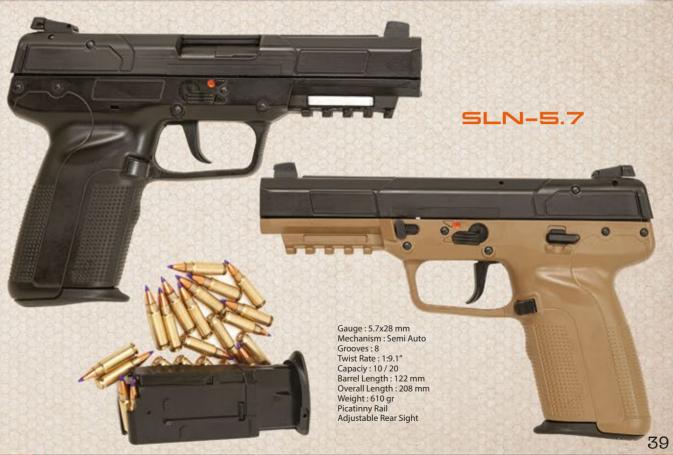

roducts to be released to market in the near future.

Since the day it was founded, our company, which focuses on R&D work, has pioneered a brand new technology. We have developed, tested and introduced to the media exclusive bio-metrically secured (fingerprint activated) technology at 2017 Prohunt Exhibition in Istanbul, which is featured in some of our Shotgun models. This will bring increased security preventing the firearm from discharging by unintended users, such as would-be thieves or children.

We strive to be the leader in our field, providing the best quality and service to our valued customers in the best possible way. We invite you to experience Sülün Arms quality and expertise, and see for yourself by getting your hands on one of our fantastic firearms!

#### EVER ACTION







# MP ACTION







### BLANK PISTOL





# THE FIRST SHOTGUN WORKING WITH THE FINGERPRINT SYSTEM ONE THE WHOLE WORLD.

#### **Tecnical specification:**

- 1- With the fingerprint defined, it serves only its own user.
- 2- The shotguns operates only when the fingerprint holder's hand touches the stock.
- 3- If for any reason the user's hand contact is cut off from the stock, the automatic lock is activated.
- 4- For a figerprint system, the number of users can be set from 1 to 10.
- 5- This system can optionally be added to GPS. In this way, you can follow your gun any where in the world.
- 6- This system has a rechargeable batery unit.
- 7- This system has a standby time of 60 hours.

Shotguns to which this system can be adapted: This system is suitable for all SHOTGUN and RIFLES that do