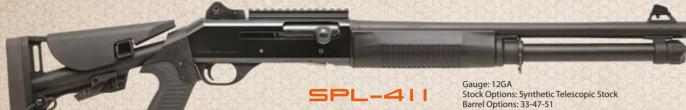

# PLIMP ACTION

Stock Options: Synthetic Telescopic Sto Barrel Options: 33-47-51 Magazine Capacity: 4+1 / 7+1 Choke: Multi / Fix Average Weight: 3300gr Receiver Material: Aluminium Colour Options: Black System: Bolt Action