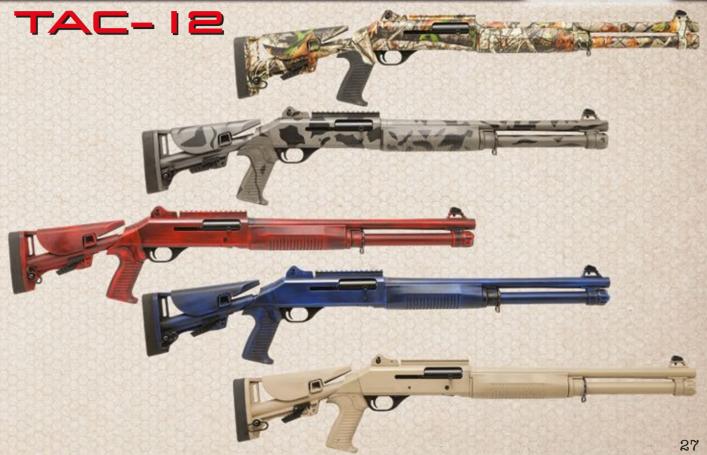

# PLIMP ACTION

Stock Options: Synthetic Telescopic Sto Barrel Options: 33-47-51 Magazine Capacity: 4+1 / 7+1 Choke: Multi / Fix Average Weight: 3300gr Receiver Material: Aluminium Colour Options: Black System: Bolt Action