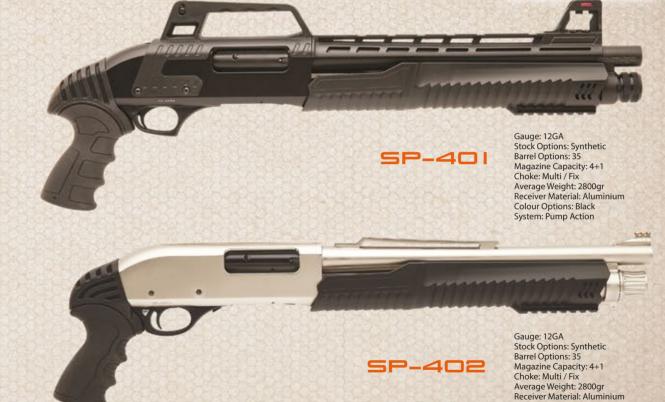

# PLIMP ACTION

Sauge: 12GA
Stock Options: Synthetic
Barrel Options: 35
Magazine Capacity: 4+1
Choke: Multi / Fix
Average Weight: 2800gr
Receiver Material: Aluminium
Colour Options: Black
System: Pump Action