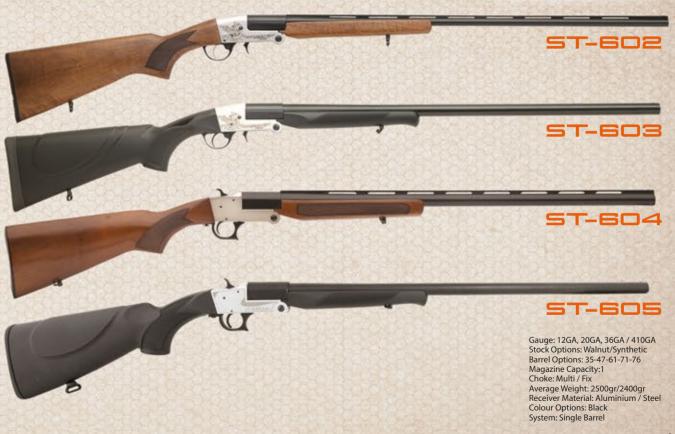

Semi Auto



# LMP ACTION



# Traumatic



Colour Options: Black System: Pump Action



Gauge: 12GA Stock Options: Synthetic Barrel Options: 47-61-71-76 SP-406 Magazine Capacity: 4+1 / 7+1 Choke: Multi / Fix

Average Weight: 2900gr Receiver Material: Aluminium Colour Options: Black System: Pump Action

# PLIMP ACTION





Sauge: 12GA
Stock Options: Synthetic
Barrel Options: 35
Magazine Capacity: 4+1
Choke: Multi / Fix
Average Weight: 2800gr
Receiver Material: Aluminium
Colour Options: Black
System: Pump Action





# PLIMP ACTION





Stock Options: Synthetic Telescopic Sto Barrel Options: 33-47-51 Magazine Capacity: 4+1 / 7+1 Choke: Multi / Fix Average Weight: 3300gr Receiver Material: Aluminium Colour Options: Black System: Bolt Action





### PUMP ACTION





#### SINGLE BARREL