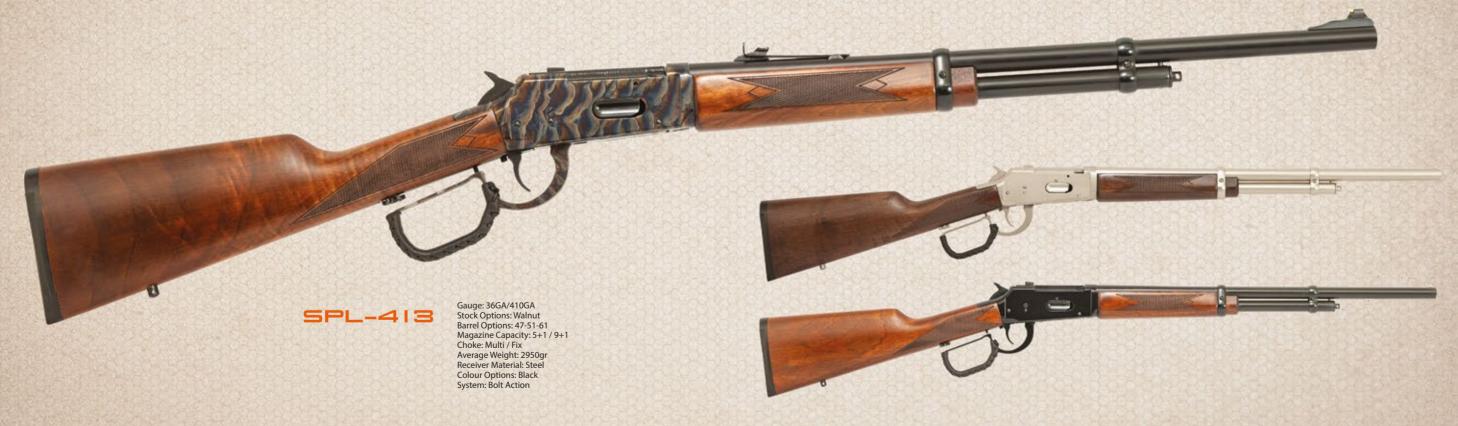

White System: Gas Operated Semi Auto



# LMP ACTION



# Traumatic



Colour Options: Black System: Pump Action



Gauge: 12GA Stock Options: Synthetic Barrel Options: 47-61-71-76 SP-406 Magazine Capacity: 4+1 / 7+1 Choke: Multi / Fix

Average Weight: 2900gr Receiver Material: Aluminium Colour Options: Black System: Pump Action

# PLIMP ACTION





Sauge: 12GA
Stock Options: Synthetic
Barrel Options: 35
Magazine Capacity: 4+1
Choke: Multi / Fix
Average Weight: 2800gr
Receiver Material: Aluminium
Colour Options: Black
System: Pump Action





# PLIMP ACTION





Stock Options: Synthetic Telescopic Sto Barrel Options: 33-47-51 Magazine Capacity: 4+1 / 7+1 Choke: Multi / Fix Average Weight: 3300gr Receiver Material: Aluminium Colour Options: Black System: Bolt Action





### PUMP ACTION





#### SINGLE BARREL